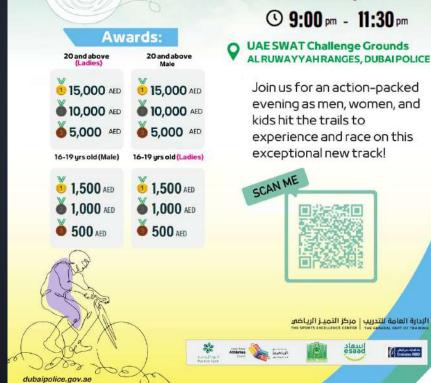

#### 22 MARCH 2025 UAE SWAT CHALLENGE GROUNDS, DUBAI

تحدى الدراجات الصحراوية **MTB CHALLENGE** 22 March, 2025 **○ 9:00** pm - 11:30 pm

شرطة دبب

**UAE SWAT Challenge Grounds** ALRUWAYYAHRANGES, DUBAIPOLICE

Join us for an action-packed evening as men, women, and kids hit the trails to experience and race on this exceptional new track!

esaad

Constantion MED

#### **PROGRAM 22 MARCH**

• 19:00 - 21:30 Registration

- 21:00 PM Kids (4-6yrs) | Can ride with mom or dad | Gravel Lap | 2.5km
- 21:15 PM Kids (7-10yrs) | Can ride with mom or dad | Gravel Lap | 2.5km
- 21:30 PM Kids (11-15yrs) | No parents | 1 Gravel & 1 MTB Lap | 8km
- 22:00 PM Women (16yrs & up) 3 Laps 13.5km | 1 Gravel & 2 MTB Laps | Finish on the container
- 22:45 PM Men (16yrs & up) 3 Laps 13.5km | 1 Gravel & 2 MTB Laps | Finish on the container
- 23:30 PM Medal Ceremony