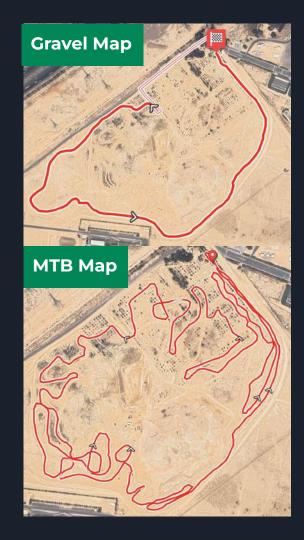

#### **ROUTE MAP | KIDS**

Kids (4-6yrs) | Can ride with mom or dad | Gravel Lap | 2.5km Start time + - 21:00 PM

Kids (7-10yrs) | Can ride with mom or dad | Gravel Lap | 2.5km Start time + - 21:15 PM

Kids (11-15yrs) | No parents | 1 Gravel & 1 MTB Lap | 8km Start time + - 21:30 PM

#### **ROUTE MAP**

Women (16yrs & up) 3 Laps 13.5km | 1 Gravel & 2 MTB Laps | Finish on the container Start time + - 22:00 PM

Men (16yrs & up) 3 Laps 13.5km | 1 Gravel & 2 MTB Laps | Finish on the container Start time + - 22:40 PM

## مسار دراجات الجبلية - Mountain Bike