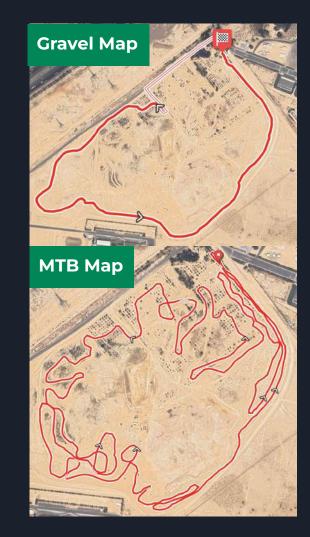

#### **ROUTE MAP | KIDS**

Kids (4-6yrs) | Can ride with mom or dad | Gravel Lap | 2.5km Start time + - 21:00 PM

Kids (7-10yrs) | Can ride with mom or dad | Gravel Lap | 2.5km Start time + - 21:15 PM

Kids (11-15yrs) | No parents | 1 Gravel & 1 MTB Lap | 8km Start time + - 21:30 PM

#### **ROUTE MAP**

Women (16yrs & up) 3 Laps 13.5km | 1 Gravel & 2 MTB Laps | Finish on the container Start time + - 22:00 PM

Men (16yrs & up) 3 Laps 13.5km | 1 Gravel & 2 MTB Laps | Finish on the container Start time + - 22:40 PM

## مسار دراجات الجبلية - Mountain Bike