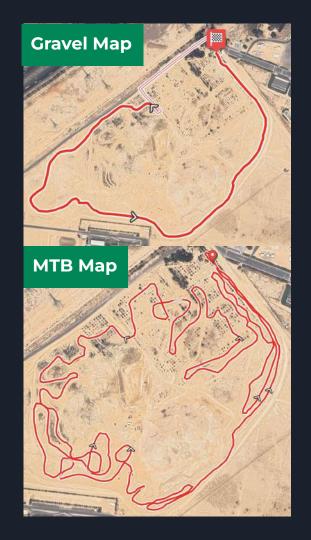

# **ROUTE MAP | KIDS**

Kids (4-6yrs) | Can ride with mom or dad | Gravel Lap | 2.5km

**Start time + - 15:15 PM** 

Kids (7-10yrs) | Can ride with mom or dad | Gravel Lap | 2.5km Start time + - 15:30 PM

Kids (11-15yrs) | No parents | 1 Gravel & 1 MTB Lap | 8km Start time + - 15:45 PM

# **ROUTE MAP**

Women (16yrs & up) 3 Laps 13.5km | 1 Gravel & 2 MTB Laps | Finish on the container Start time + - 16:15 PM

Men (16yrs & up) 3 Laps 13.5km | 1 Gravel & 2 MTB Laps | Finish on the container

**Start time + - 17:00 PM** 