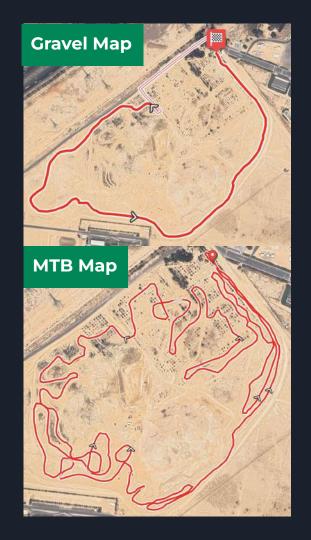

# **ROUTE MAP | KIDS**

Kids (4-6yrs) | Can ride with mom or dad | Gravel Lap | 2.5km

**Start time + - 15:15 PM** 

Kids (7-10yrs) | Can ride with mom or dad | Gravel Lap | 2.5km Start time + - 15:30 PM

Kids (11-15yrs) | No parents | 1 Gravel & 1 MTB Lap | 8km Start time + - 15:45 PM

# **ROUTE MAP**

Women (16yrs & up) 3 Laps 13.5km | 1 Gravel & 2 MTB Laps | Finish on the container Start time + - 16:15 PM

Men (16yrs & up) 3 Laps 13.5km | 1 Gravel & 2 MTB Laps | Finish on the container