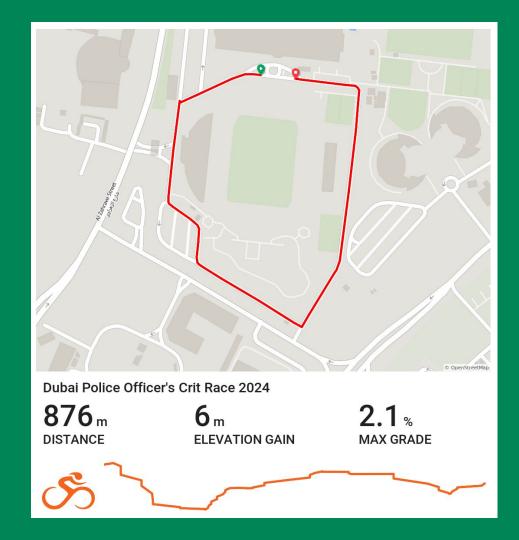

## **ROUTE MAP**

Crit Race
900M Lap - 4 Laps
Start time 6:30 AM

**Course Link** 