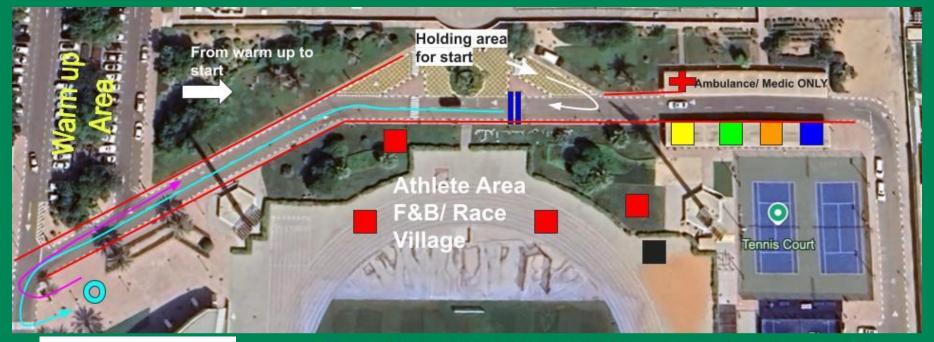

## **ROUTE MAP**

Crit Race
900M Lap - 4 Laps
Start time 6:30 AM

**Course Link** 

### **ENTRY/ EXIT**

Entry and Exit only through the Cycle
Hub Coffee Shop

**START/FINISH** 

### **DUBAI POLICE OFFICER'S CLUB:**

Be sure to allow enough time (At least 20 mins) on arrival to make your way to the start line