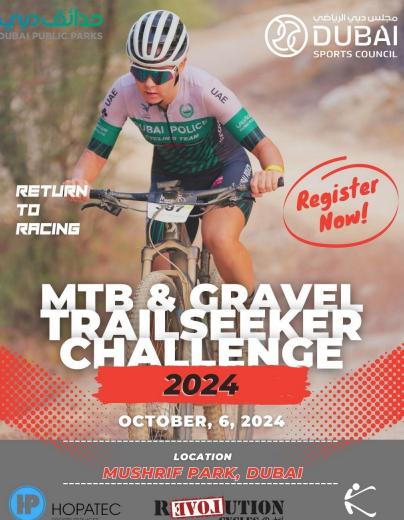

#### RETURN

RFIEING

# 6 OCTOBER 2024 MUSHRIF PARK, DUBAI

HOPATEC SPORTS SERVICES EIVOL UTION CYCLES Quba

**Competitive Edge** 

# **RACE PACK COLLECTION**

<u>Friday, October 4</u> 12:00 PM - 6:00 PM - Revolution Cycles DXB <u>Saturday, October 5</u> 10:00 AM - 6:00 PM - Revolution Cycles DXB <u>Location</u>

- The race envelope includes bike plate that must be attached on the front of the handle bar.
- Timing Chips that must be worn on the left ankle, and to be RETURNED at Edge Cycling to receive your finishers T-shirt.

# **ROUTE MAP**

Advance MTB I Gravel 56 KM – 3 Laps Start time + - 6:00 AM

Intermediate MTB I Gravel 37 KM – 2 Laps Start time + - 7:15 AM

Novice MTB I Gravel 18 KM – 3 Laps Start time + - 8:00 AM

RETURN TO RACING