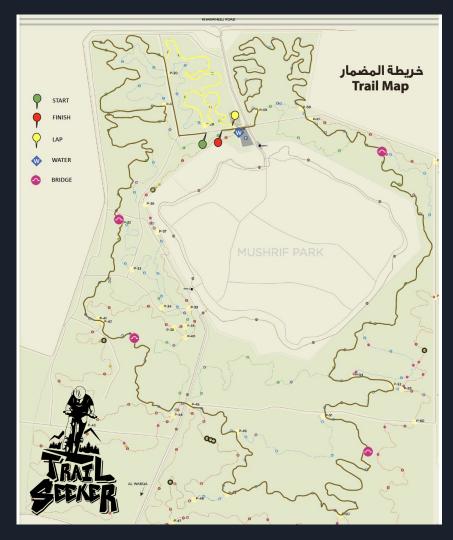

# **ROUTE MAP**

Advance MTB I Gravel 56 KM – 3 Laps Start time + - 6:00 AM

Intermediate MTB I Gravel 37 KM – 2 Laps Start time + - 7:15 AM

Novice MTB I Gravel 18 KM – 3 Laps Start time + - 8:00 AM

RETURN TO RACING

# **START/ FINISH**